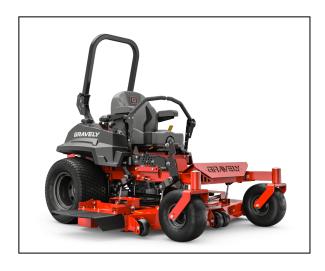

## 2022 Gravely Pro-Turn 260 Kawasaki® Zero-Turn Mower 992269

Read More

SKU:992269

**Price:**\$12599

Categories: Gravely

## 2022 Gravely Pro-Turn® 200 60" Kawasaki

Tackle demanding jobs day after day with the durable performance of the PRO-TURN 200. Smart design and durability are packed into the PRO-TURN 200. Nimble and comfortable, the 200 delivers performance season after season with a full-suspension seat system and a 7-gauge X-Factor deck.