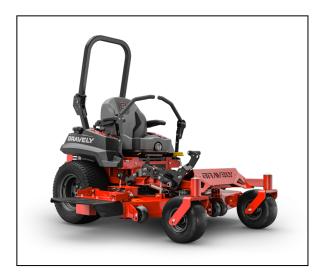

# **Gravely Pro-Turn® 160 Kohler® Zero-Turn Mower**

Put your best foot forward with the power and performance of the PRO-TURN 100.

Every inch is of value on the PRO-TURN 100. Packed with Gravely brand's time-tested features, this hard-working mower stands up to your toughest jobs.

#### X-Factor® II Deck

The 7-gauge, X-Factor® II deck is fabricated from top to bottom, providing industrial-strength peace of mind that's reinforced with an exclusive limited lifetime warranty.

#### **CBT System**

Our exclusive Constant Belt Tension (CBT) system ensures that belt tension is maintained, keeping the blade tip speed and cutting results consistent.

#### Seating System

A full-suspension seat provides added lateral stability and improved durability with vibration control and a fourinch seat slide for all-day comfort.