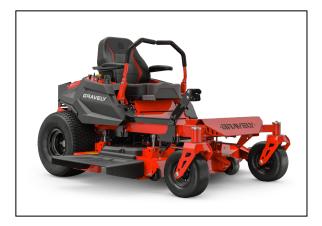

# ZT X 42'' Kohler Zero Turn Mower

### BATTLE BACKYARD CHALLENGES LIKE A PRO.

All the cutting power you need at home with the Gravely ZT X.

Redesigned for comfort and style, the ZT X combines zero-turn efficiency with legendary Gravely performance. Mow with professional-level precision and control. ?