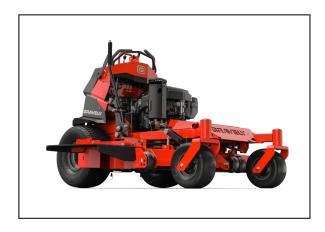

# 2022 Gravely Pro-Stance 60" Kawasaki® FX730V

Take on hills with confidence on the redesigned PRO-STANCE®. With redistributed weight and a lowered center of gravity, the PRO-STANCE offers versatility with a range of deck sizes. The redesigned PRO-STANCE will ensure you maximize your investment.