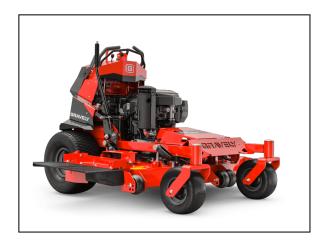

# 2022 Gravely Pro-Stance 52" Kawasaki® FX730V

Take on hills with confidence on the redesigned PRO-STANCE®. With redistributed weight and a lowered center of gravity, the PRO-STANCE offers versatility with a range of deck sizes. The redesigned PRO-STANCE will ensure you maximize your investment.