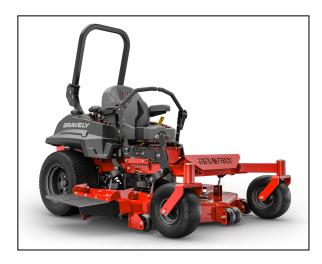

# 2021 Gravely Pro-Turn® Mach One 60'' Kawasaki® FX921V

Overgrown properties, stalky grasses, and wet conditions are no match for the MACH ONE. The tunnel deck directs clippings away from the blades, keeping them from getting bogged down.