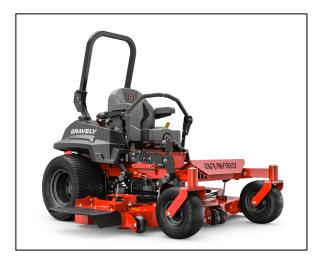

## 2022 Gravely Pro-Turn® 200 52'' Kawasaki® FX850V

Tackle demanding jobs day after day with the durable performance of the PRO-TURN 200. Smart design and durability are packed into the PRO-TURN 200. Nimble and comfortable, the 200 delivers performance season after season with a full-suspension seat system and a 7-gauge X-Factor deck.