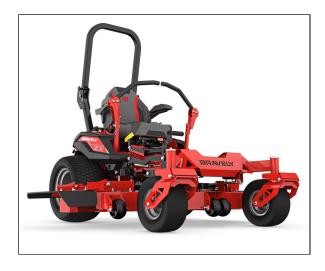

## 2021 Gravely Pro-Turn® ZX 60" Kawasaki® FX691V

Topline performance, baseline price. Cut with a durable workhorse that won't break the bank. The PRO-TURN Z's new canister filtration system takes on the dirtiest of jobs without taking a toll on the engine, while upgraded comfort features keep those long days from taking a toll on your body.