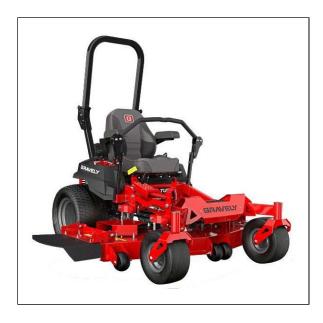

# **Pro-Turn® Z 60" Gravely Engine**

Topline performance, baseline price. Cut with a durable workhorse that won't break the bank. The PRO-TURN Z's new canister filtration system takes on the dirtiest of jobs without taking a toll on the engine, while upgraded comfort features keep those long days from taking a toll on your body.