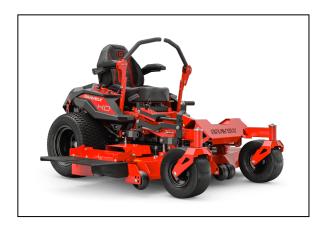

## 2021 Gravely ZT HD 52" Kohler® Zero-Turn Mower 991250

Read More

SKU:991250

Price:\$5499.00

Categories: Gravely

# ZT HD 52" Kohler® Zero-Turn Mower

Leading the pack in Gravely's residential series, the HD puts top performance at your fingertips.

The ZT HD from Gravely elevates expectations of style, comfort, speed, and precision. Built to commercial standards for power and durability, the only thing that makes this a residential mower is that it lives at your house.