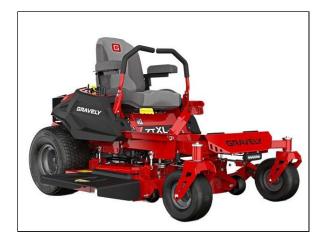

# ZT XL 60" Kohler®

Put the heavy-duty ZT XL to the test on your toughest acreage.

Built for big jobs, the ZT XL has been redesigned with vibration isolators and a high-back seat to combine professional cut quality with all-day comfort. Out-maneuver any obstacle with more deck sizes to meet your demands.

#### **Fully Welded Tubular Frame**

This fully fabricated tubular frame is welded into a single piece, providing a strong, stable backbone you won't get from a competitive bolted, multi-sectional frame.

#### 11-Gauge Fabricated Deck

Drop this 11-gauge steel deck and it won't let you down. The 4 1/2-inch-deep design delivers adequate airflow to handle challenging mowing conditions, delivering professional-grade cut quality and durability.

#### **Seating Comfort**

This plush high-back seat with seat isolation along with cut and sewn armrests ensures upgraded comfort for longer mowing sessions.